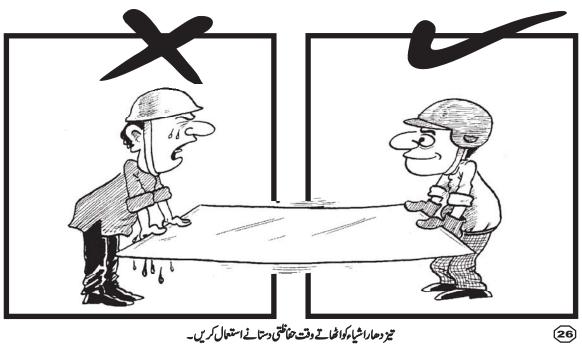

بھری ہوئی اشیاء کوا ٹھا کر گہرے پیٹیرے والے برتنوں میں رکھیں۔

وزن اٹھانے والی کول (Hooks) کومضبوط ہونا جائے۔

کھا گڑھوں اور سوراخوں کے گردھا فلتی چنگلے لگا ئیں۔

35

کھا گڑھوں اور سوراخوں کے گردھا فلتی چنگلے لگا کیں۔